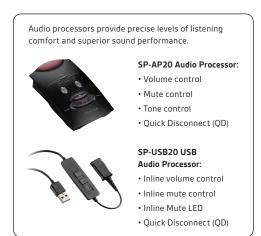

### **CHOICE OF THREE VERSIONS**

- Quick Disconnect version connects to: Various bottom cables, enabling connectivity to PSTN, USB for PC, and audio processors for desk phones.
- Modular version connects to: Telephone.
- PC Soundcard version connects to: PC without need for USB.