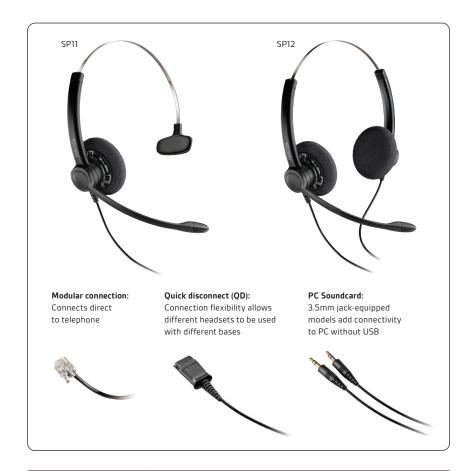

# Practica SP11/12<sup>®</sup>

#### PRACTICA SP11/12 KEY FEATURES

- Wearing styles: Monaural and binaural wearing styles.
- **Lightweight comfort**: Adjustable over-the-head design to meet most fit and comfort needs.
- **Noise reduction**: Noise-canceling microphone reduces background noise.
- Warranty: One year.

### **CHOICE OF THREE VERSIONS**

- Quick Disconnect version connects to: Various bottom cables, enabling connectivity to PSTN, USB for PC, and audio processors for desk phones.
- Modular version connects to: Telephone.
- PC Soundcard version connects to: PC without need for USB.